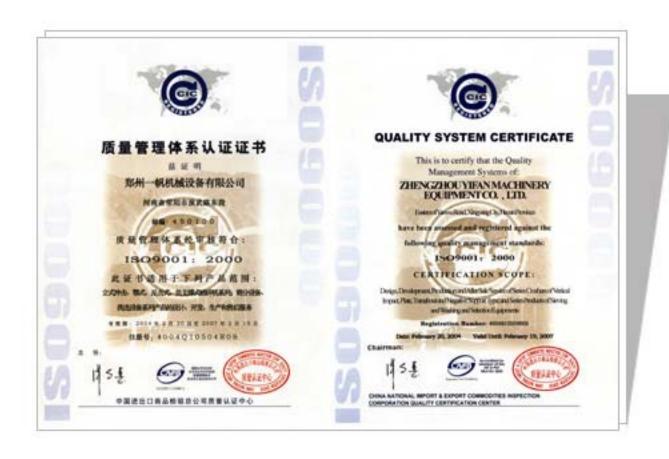

Certificate of Quality Management System

Registration Number: 4004Q10504R1S

This is to certify that

# ZHENGZHOU YIFAN MACHINERY EQUIPMENT CO.,LTD

Eastern of Yanwu road ,Xingying City Henan Privine, 450100

has been assessed and registered against the following quality management standard:

ISO9001: 2000

#### **CERTIFICATION SCOPE:**

Design, Development, Production and After Sale Service of Series Crushers of Vertical Impact, Plate, Tumabout and Negavite Support Type; and Series Products of Sieving and Washing and Selection Equipments

Date: April 30,2007 Valid Until: April 29,2010 This Certificate is Valid When the Company Passed the Annual SURV Audit and Got the Notice of Keeping Certification

Signed and issued by:

CCIC CONFORMITY ASSESSMENT SERVICES CO.,LTD.