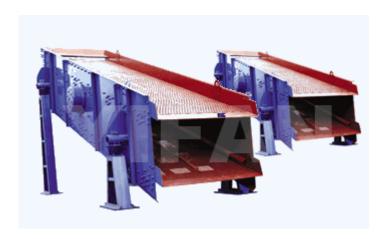

# **YK Series Circular Vibrating Screen**

YK Series **Circular Vibrating Screen** adopts German technology, and is specially designed to sieve different sizes of aggregate. It is also applied in coal dressing, ore dressing, building material, electricity and chemical industries.

#### Features and Benefits:

- 1. High vibrating force with unique eccentric structure. Adopt advanced construction, making the vibrating force powerful.
- 2. The bea m and case of the screen are connected with

high strength bolts without welding.

- 3. Simple structure, easy to repair.
- 4. Adopt tire coupling and soft connection makes operation smooth.
- 5. High efficiency, easy maintenance, sturdy and durable.

#### YK 系列圆振动筛

YK 系列圆振动筛系引进德国技术制造的高效振动筛。适宜采石场筛分砂石料,也可用于选煤、选矿、建材、电 力及化工等行业。特点及优势:采用块偏心作为激振力,激振力强;筛子横梁与筛箱采用高强度螺栓联结,无焊接; 筛机结构简单,维修方便快捷;采用轮胎联轴器,柔性联接,运转平稳;筛分效率高、处理量大、寿命长。